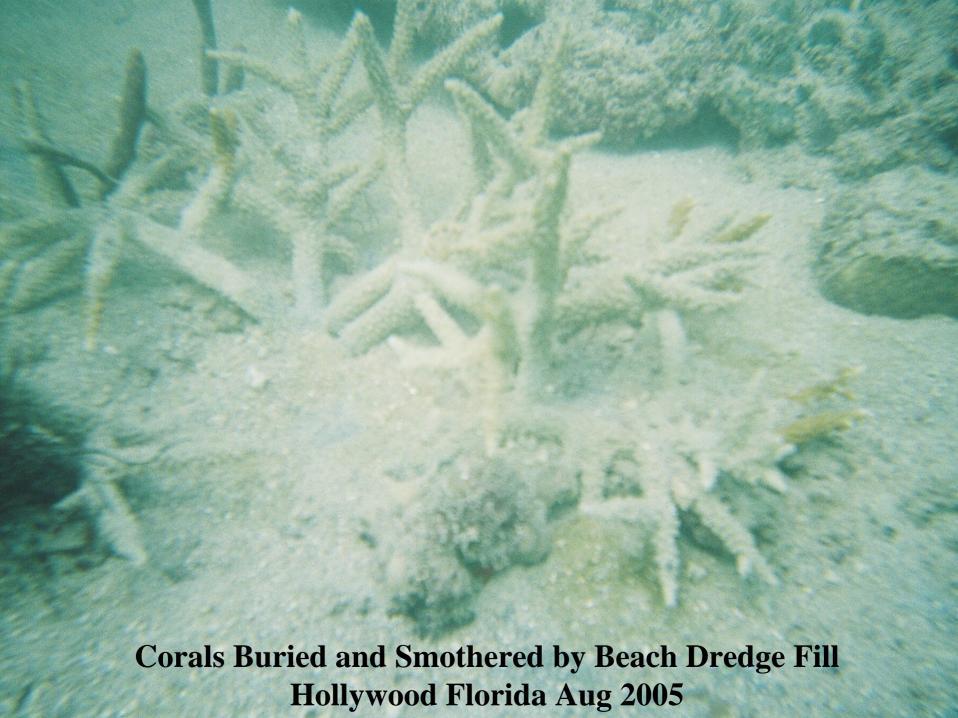

## Broward Dredge and Fill Project

- We reported that reefs were being buried and smothered beyond the ETOF Estimated Tow of Fill
- Reported bleaching in the area from water Temperature
- Asked that Project be halted until bleaching event ended
- Project continued burying miles of reef and killing corals

- Reported corals being crushed by the Pipeline corridors
- Rapid Response to Coral Damage Workshop held in February from Infrastructure Installation and Ship Groundings no permitted projects were allowed to be discussed
- 8 months later little had been done to restore the corals damaged
- Still do not know the total amount of damage since we do not have access to the reports