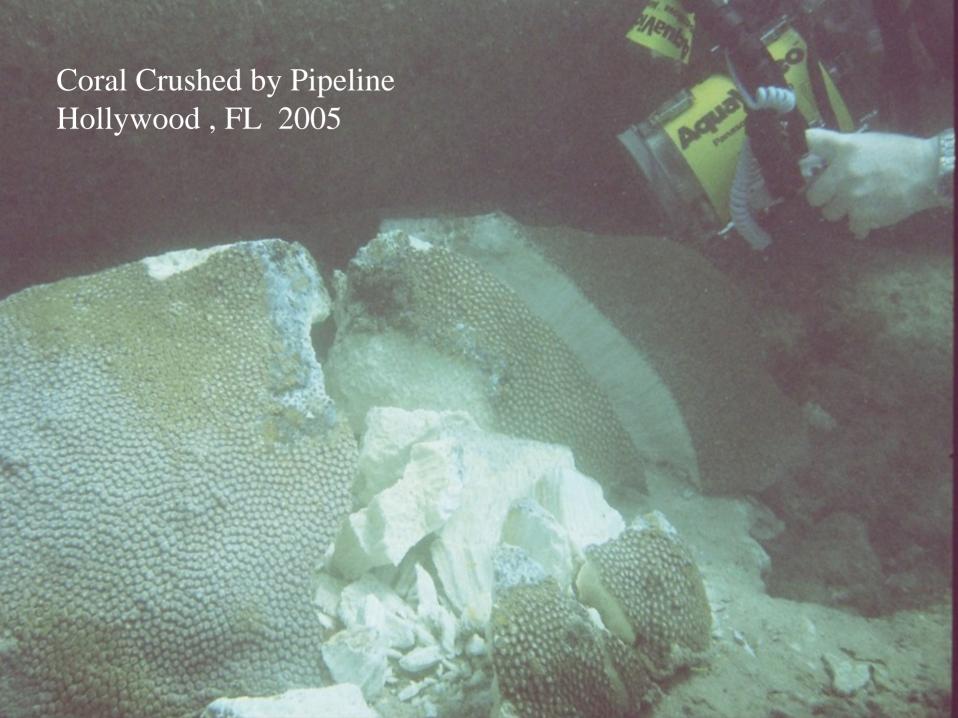

- Reported corals being crushed by the Pipeline corridors
- Rapid Response to Coral Damage Workshop held in February from Infrastructure Installation and Ship Groundings no permitted projects were allowed to be discussed
- 8 months later little had been done to restore the corals damaged
- Still do not know the total amount of damage since we do not have access to the reports