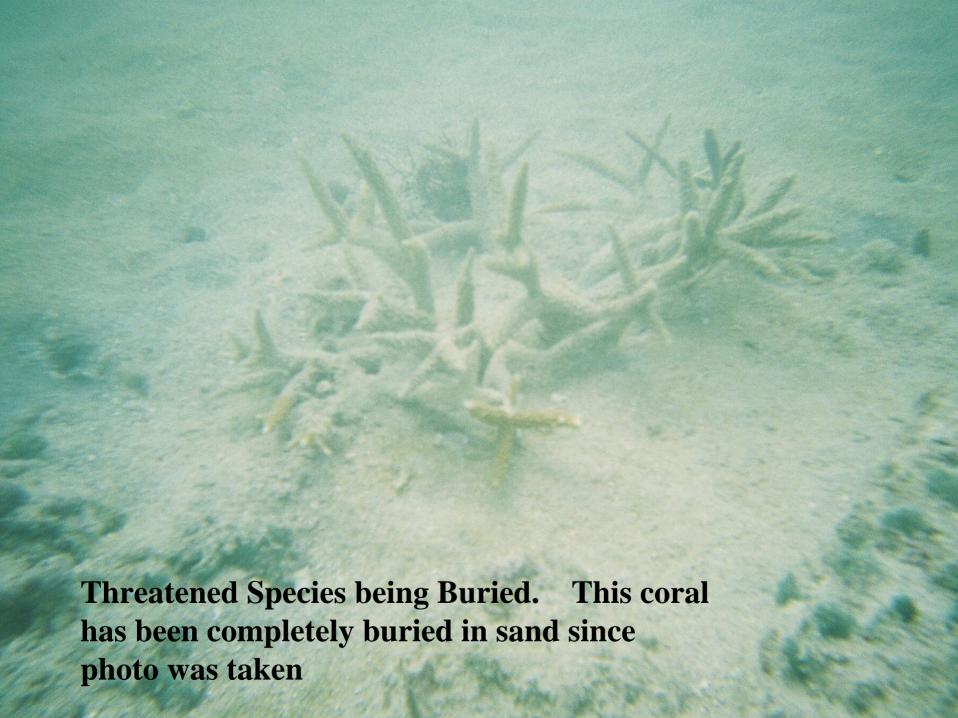

# Critical Habitat for Threatened Species

- North of Port Everglades has some of the farthestnorth Staghorn reefs
- With the current rise in Sea Surface Temperatures these reefs may play a crucial roll in reefs migrating northward
- Lost 8 miles of nearshore Staghorn habitat to Broward Dredge and Fill Project last summer

## Broward Dredge and Fill Project

- We reported that reefs were being buried and smothered beyond the ETOF Estimated Tow of Fill
- Reported bleaching in the area from water Temperature
- Asked that Project be halted until bleaching event ended
- Project continued burying miles of reef and killing corals