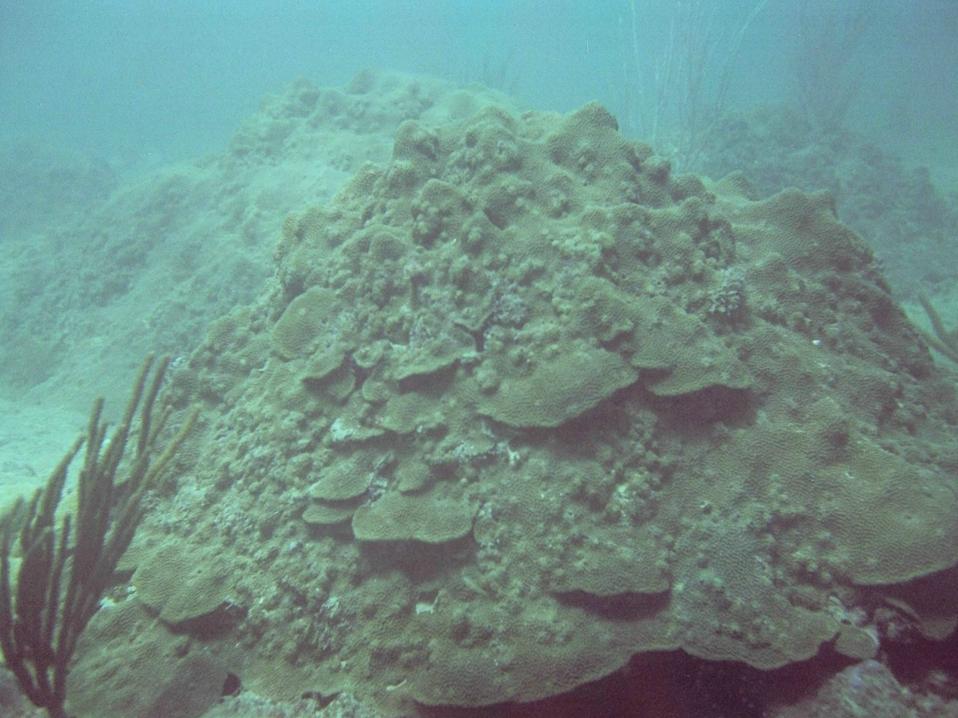

# Critical Habitat for Threatened Species

- North of Port Everglades has some of the farthestnorth Staghorn reefs
- With the current rise in Sea Surface Temperatures these reefs may play a crucial roll in reefs migrating northward
- Lost 8 miles of nearshore Staghorn habitat to Broward Dredge and Fill Project last summer