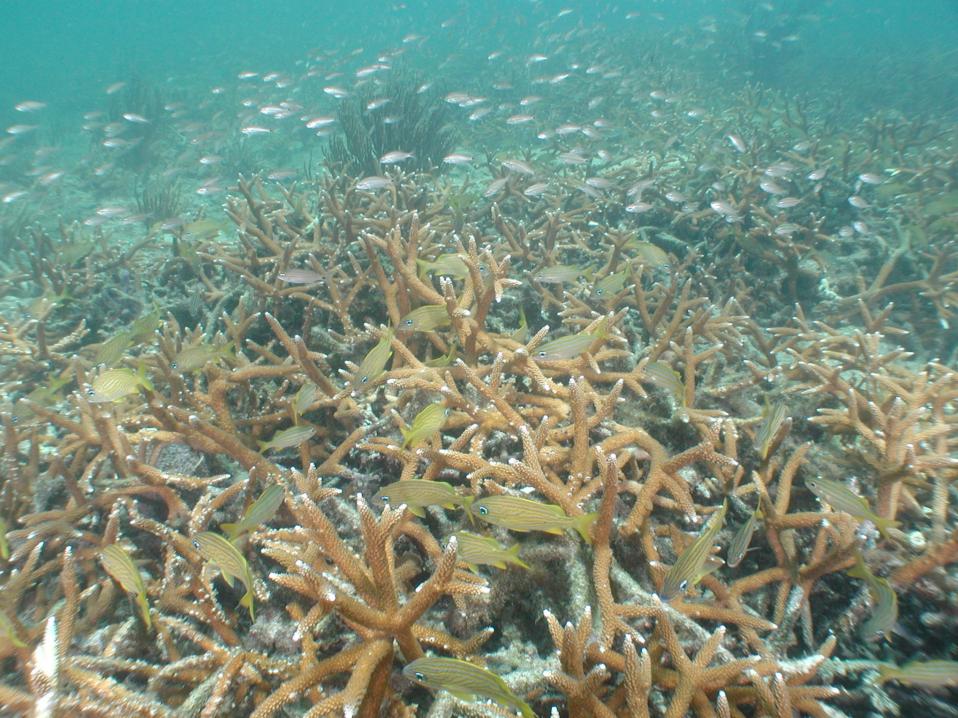

# Critical Habitat for Threatened Species

- North of Port Everglades has some of the farthestnorth Staghorn reefs
- With the current rise in Sea Surface Temperatures these reefs may play a crucial roll in reefs migrating northward
- Lost 8 miles of nearshore Staghorn habitat to Broward Dredge and Fill Project last summer