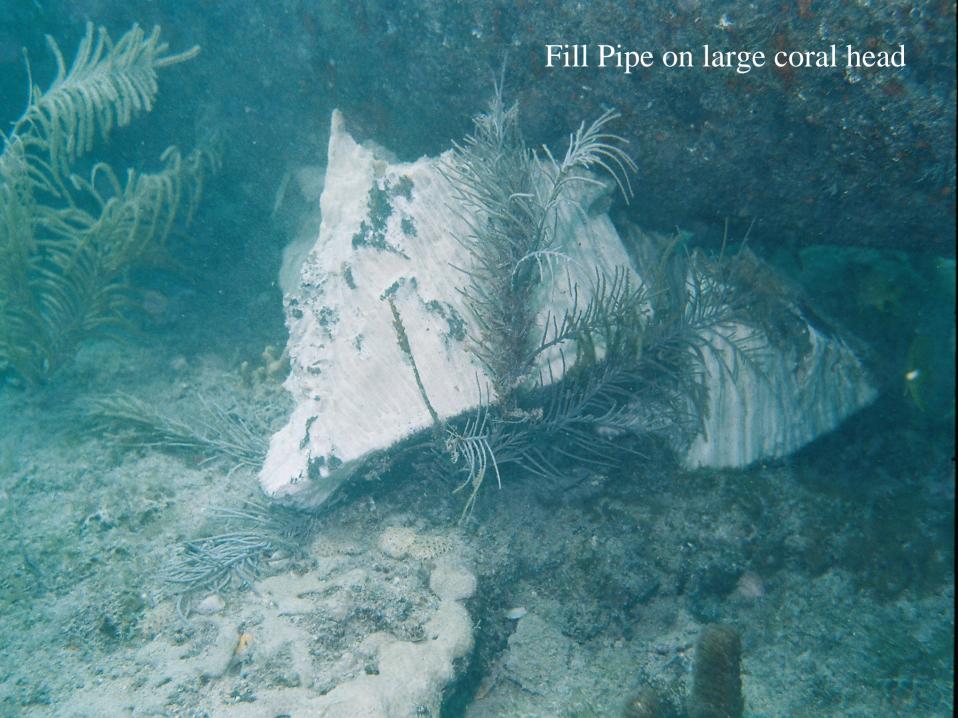

- Reported corals being crushed by the Pipeline corridors
- Rapid Response to Coral Damage Workshop held in February from Infrastructure Installation and Ship Groundings no permitted projects were allowed to be discussed
- 8 months later little had been done to restore the corals damaged
- Still do not know the total amount of damage since we do not have access to the reports