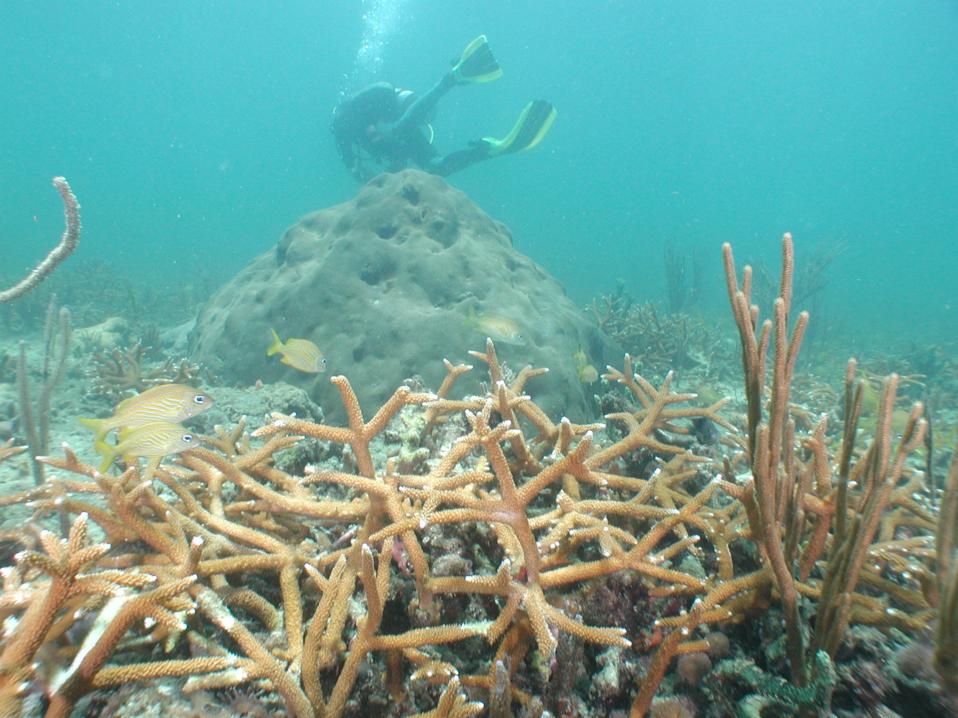

# Critical Habitat for Threatened Species

- North of Port Everglades has some of the farthestnorth Staghorn reefs
- With the current rise in Sea Surface Temperatures these reefs may play a crucial roll in reefs migrating northward
- Lost 8 miles of nearshore Staghorn habitat to Broward Dredge and Fill Project last summer